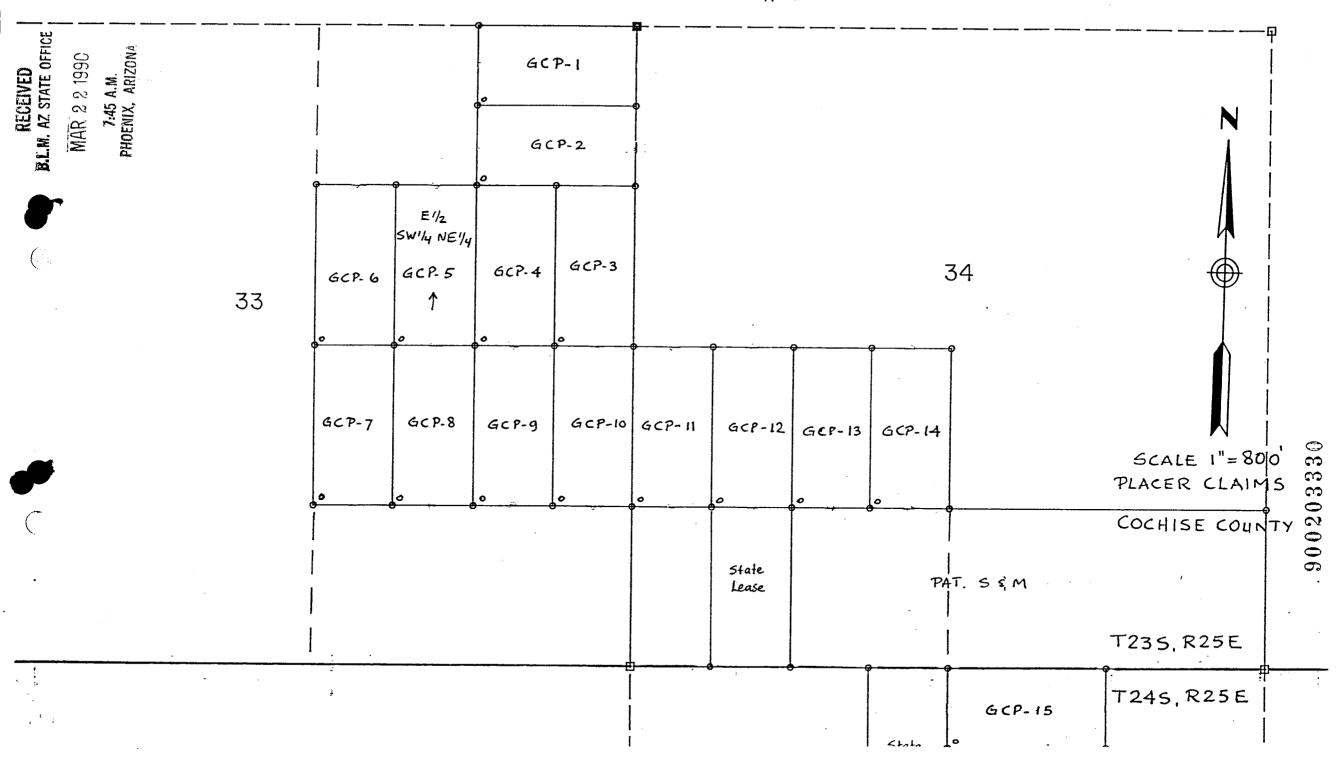

| FEE # 9002 OFFICIAL R COCHISE CO DATE 02/22/90 OF STAR     | M.  03330 :ed: ECORDS UNTY pared: HOUR 8 pstated: |





MAR 2 2 1990

7:45 A.M. PHOENIX, ARIZONA

| This Placer Mining Claim, the na                                                 | ame of which is the GCP-6                                                                          |
|----------------------------------------------------------------------------------|----------------------------------------------------------------------------------------------------|
| Place Mining Claim, situate on lands l<br>valuable mineral deposit other than in | belonging to the United State of America, and being a form of veins or lodes of quartz was entered |
| upon and located for the purpose of                                              | exploration and purchase by                                                                        |
|