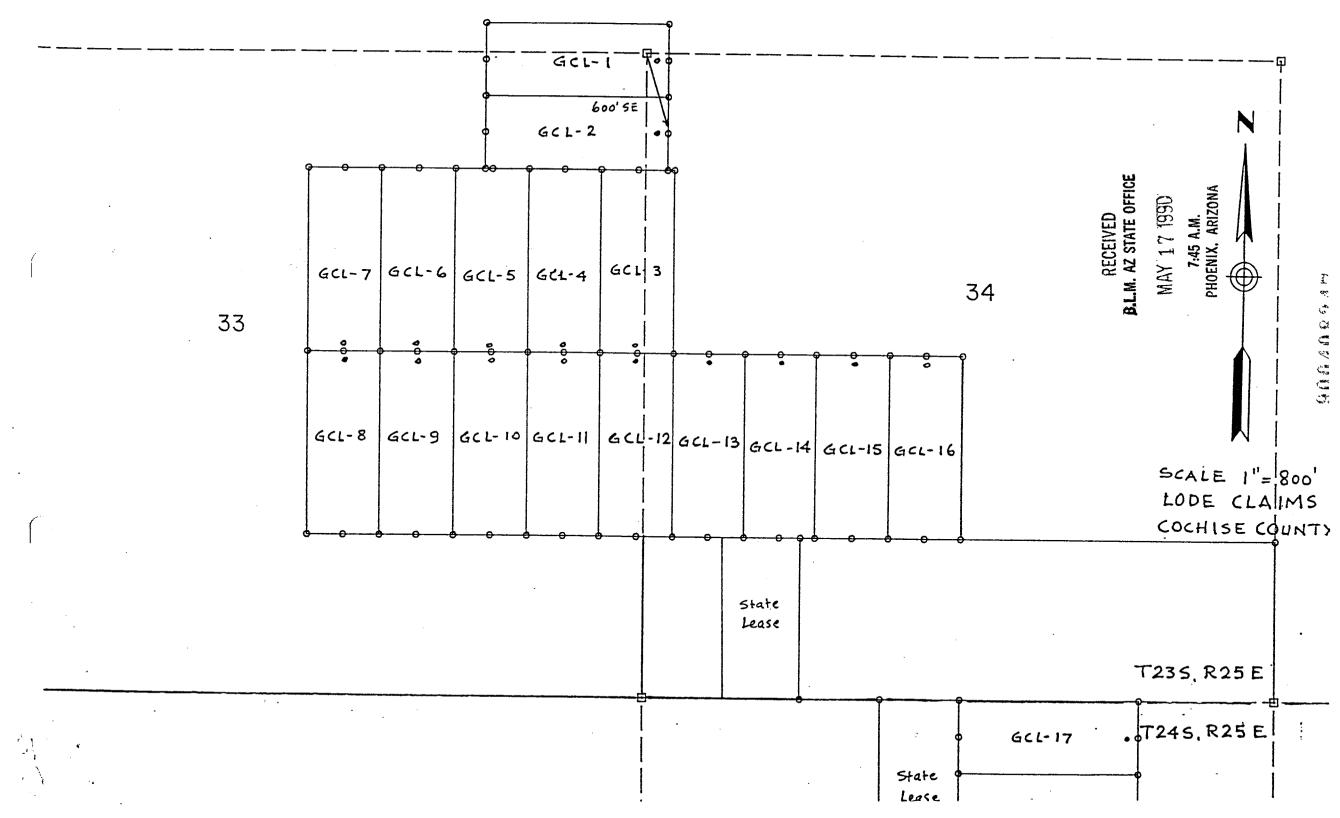

| CHEMSTAR INC                                                                                                   |

CHRISTINE RHODES-RECORDER FEE: 9.00 PAGES:



### MAR 2 2 1990 LODE CLAIM 7:45 A.M. TO ALL WHOM IT MAY CONCERN: PHOENIX, ARIZONA G C L - 2 This Mining Claim, the name of which is the..... Mining Claim, situate on land belonging to the United States of America, and in which there are valuable mineral deposits, was entered upon and located for the purpose of exploration and purchase by CHEMSTAR, INC. Douglas Plant, Rt. 1, Box 110, DOUGLAS, Az 85607 a US Corporation, February the undersigned, on the.. .....day of..... The length of this claim is \_\_\_\_\_feet and \_\_\_\_ a Easterly direction and 1490 feet in a Westerly direction from the center of the discovery shaft, at which this notice is posted, lengthwise of the claim together with 300 feet in width of the surface grounds, on each side of the center of said claim. The general co