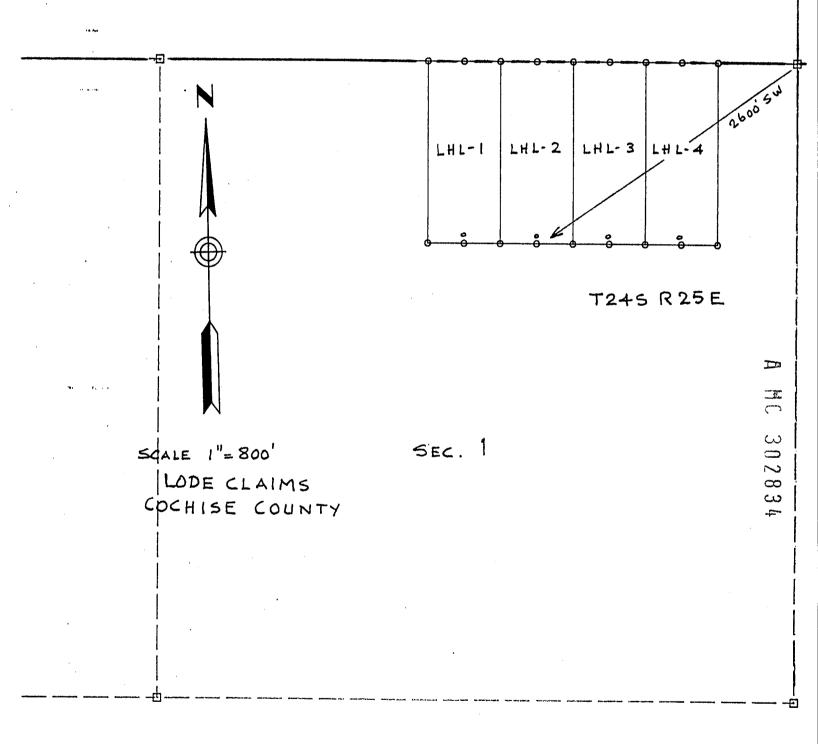

ence. West 300 feet to a Post ....., being the South-West corner of said claim; North-West corner of said claim; thence East 300 feet to a Post at the center of the North end of this claim; thence East 300 feet to a Post , being at the North-East corner of said claim; thence South 1500 feet to a Post at the South-east corner of said claim; thence......West 300 feet to the place of beginning. Plant Manager.... Witness Locator(s) STATE OF ARIZONA Witness my hand and official seal COUNTY OF ..... the day and year aforesaid. I hereby certify that the within instrument was filed and recorded at County Recorder. Deputy Recorder. Indexed Photostat Blotted Fee \$1.00 Compared ......M, Docket Page..... 900203345

RECEIVED B.L.M. AZ STATE OFFICE

MAR 2 2 1990

7:45 A.M. PHOENIX, ARIZONA

T235 R25E





FEE # 900203345 OFFICIAL RECORDS COCHISE COUNTY DATE HOUR 02/22/90

REQUEST CAN AM-CHEMSTAR

CHRISTINE RHODES-RECORDER

FEE: 9.00 PAGES: 2

# Notice of Mining Cocation LODE CLAIM

MAR 2 2 1990

7:45 A.M. PHOENIX, ARIZONA

| TO ALL WHOM IT MAY CONCERN:                                                                                                                                          | PHOENIA, ANIZONA                                                 |
|----------------------------------------------------------------------------------------------------------------------------------------------------------------------|------------------------------------------------------------------|
| This Mining Claim, the name of which is the