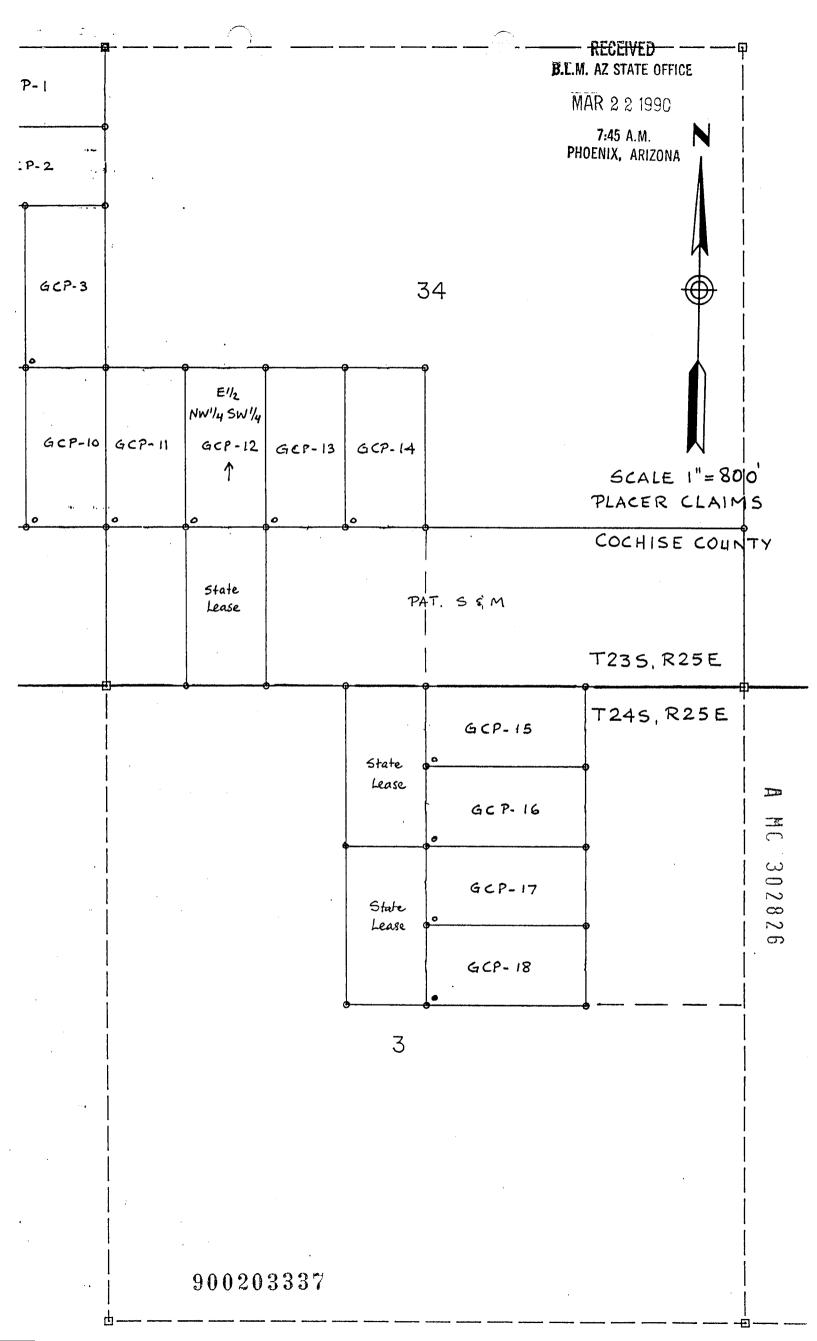

| E: 9.00 PAGES: 2                                                                                           |



MAR 2 2 1990

7:45 A.M. PHOENIX, ARIZONA

| This Placer Mining Cla                                                             | m, the name of                     | which is the_                      | GCP-                       | 13                                    | · · · · · · · · · · · · · · · · · · · |
|------------------------------------------------------------------------------------|------------------------------------|------------------------------------|----------------------------|---------------------------------------|---------------------------------------|
| Place Mining Claim, situate of valuable mineral deposit other                      | n lands belongi<br>r than in veins | ing to the Unit<br>or lodes of qua | ed State of Ame            | erica, and be