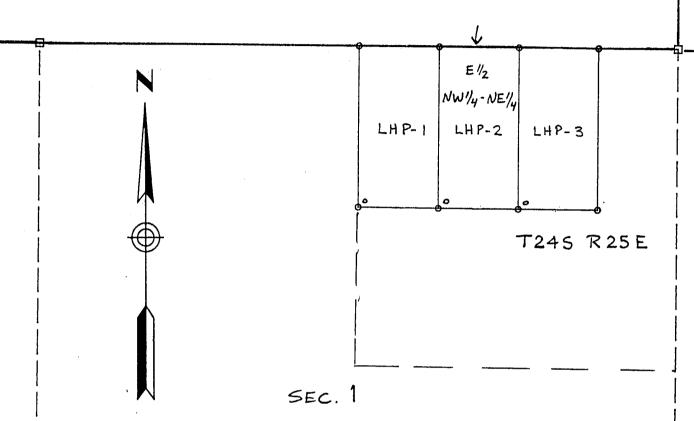

| Deputy Recorder                                                                 | I. R. S.: \$                    |

RECEIVED

B.L.M. AZ STATE OFFICE

MAR 2 2 1990

7:45 A.M. PHOENIX, ARIZONA

T235 R25E



SCALE 1"= 800'
PLACER CLAIMS
COCHISE COUNTY



FEE # 900203324
OFFICIAL RECORDS
COCHISE COUNTY
DATE HOUR
02/22/90 8

REQUEST OF
CAN AM-CHEMSTAR
CHRISTINE RHODES-RECORDER
FEE: 9.00 PAGES:

mt 30281

# Notice of Mining Location placer claim

Amended AMC#302814

| This Placer Mining Claim, the nat