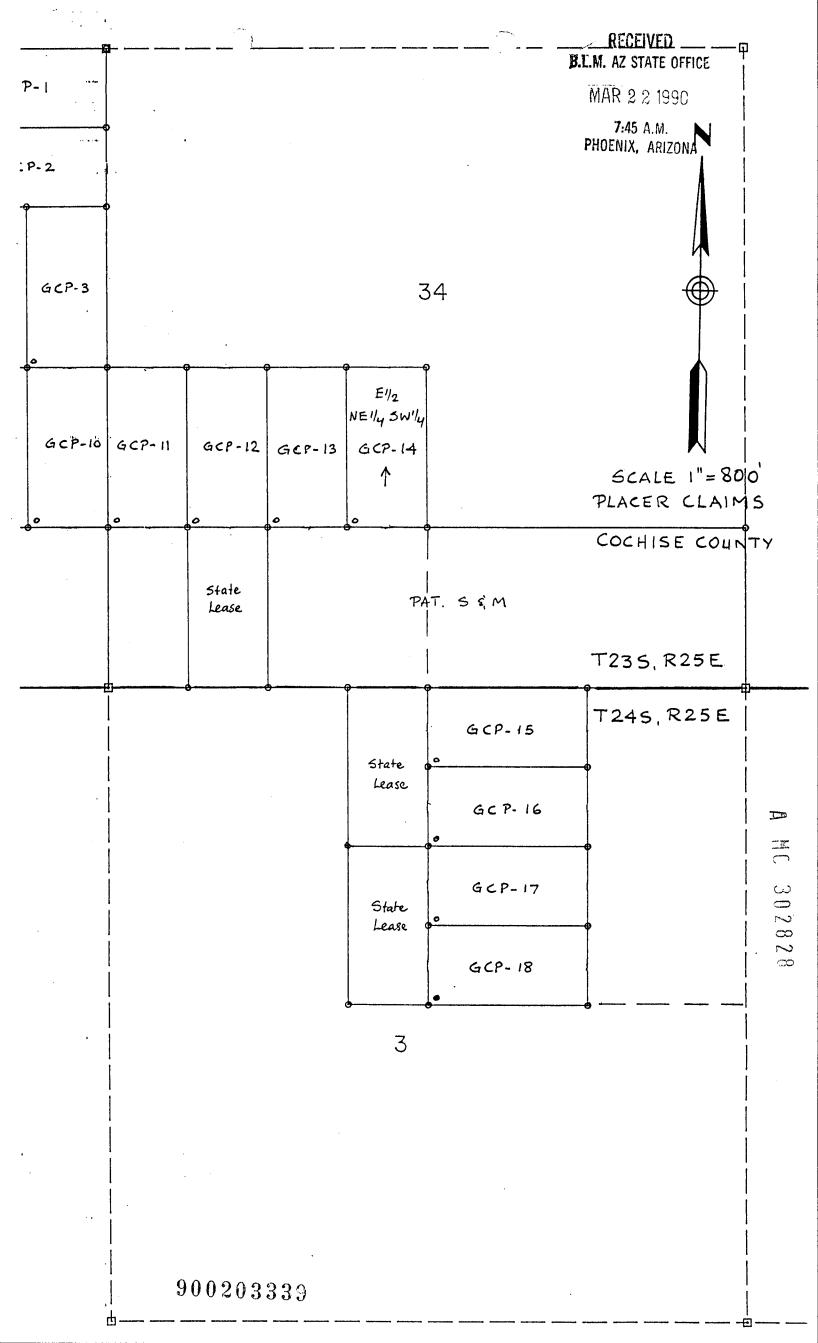

|



MAR 2 2 1990

7:45 A.M. PHOENIX, ARIZONA

| TO 3.5' ' CO ' ' ' 1 7 7                                                                                   |                                                                                                                                                                                                                                 |
|------------------------------------------------------------------------------------------------------------|---------------------------------------------------------------------------------------------------------------------------------------------------------------------------------------------------------------------------------|
| PlacerMining Claim, situate on lands valuable mineral deposit other than in