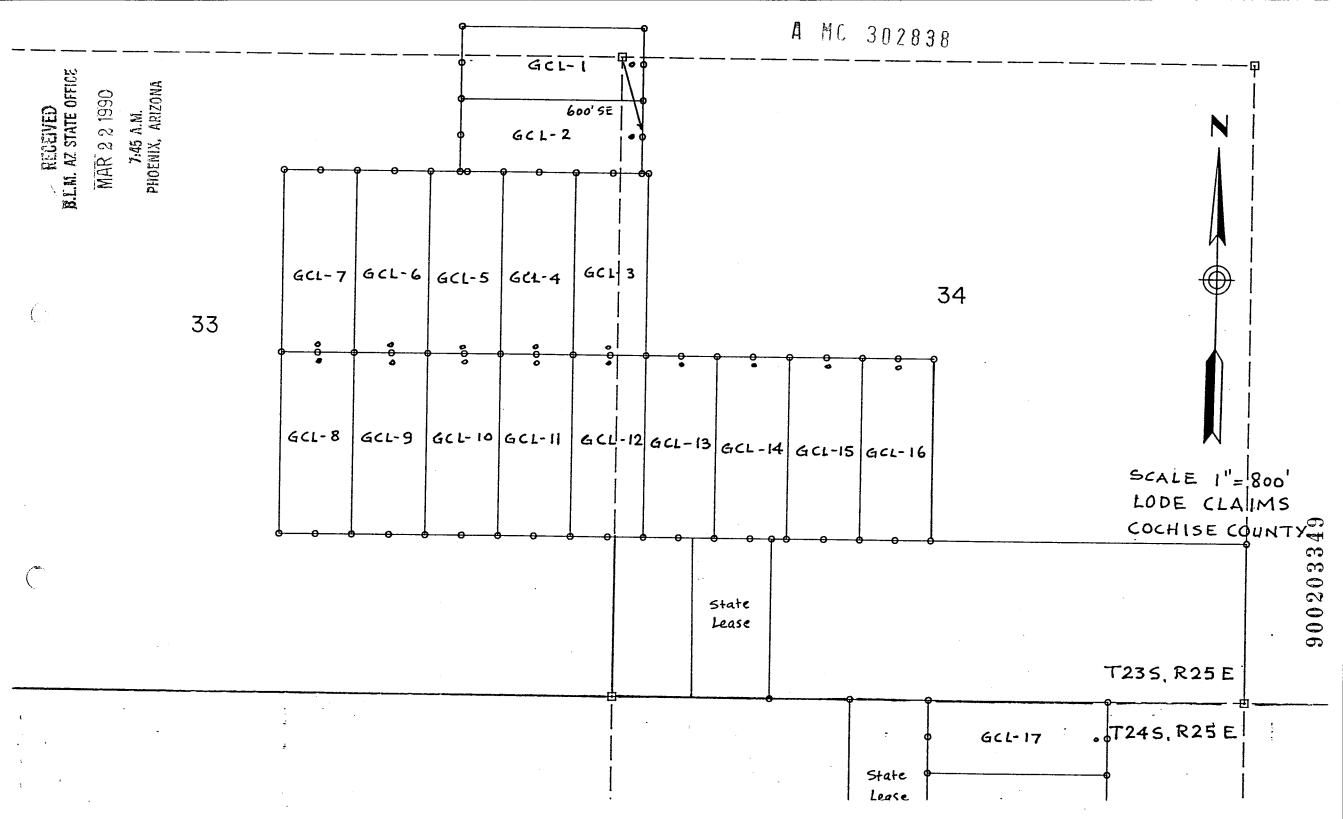

| West       | end of this claim:    |
| thence | North 300  | feet to a                     | Post       | heing at the          |
| No     | rth-West   | corner of said claim; thence. | East 1500  | fact                  |
| to a   | Post       | at the                        | lorth-East | corner of said claim: |
| thence | South 300  | feet to the place of beg      | inning.    | orner or salu claim,  |

Plant Manager Locator(s)

STATE OF ARIZONA COUNTY OF ..... I hereby certify that the within instrument was filed and recorded at

FEE # 900203349 OFFICIAL RECORDS COCHISE COUNTY DATE HOUR 02/22/90 8

Blotted

2

REQUEST CAN AM-CHEMSTAR CHRISTINE RHODES-RECORDER FEE: 9.00 PAGES

Indexed Photostat Compared

on ...... at

request of.....

Fee \$1.00

......M, Docket .....

900203349



# S-53-500 COMPUTER

302839 M

### Notice of Mining Location LODE CLAIM AMENDED

| ጥር | ΔΤ.Τ. | WHOM  | TT | MAV      | CONCERN: |
|----|-------|-------|----|----------|----------|
| IU | וווא  | M LOW | 11 | TAT VY I | CONCERN  |

| TO ALL WHOM IT MAY CONCERN:                                                                          |
|------------------------------------------------------------------------------------------------------|
| This Mining Claim, the name of which is the                                                          |
| Mining Claim, situate on land belonging to the United States of America, and in which there are val- |
| able mineral deposits, was entered upon and located for the purpose of exploration and purchase by   |
| CHEMSTAR, INC. Douglas Plant, Rt. 1, Bo