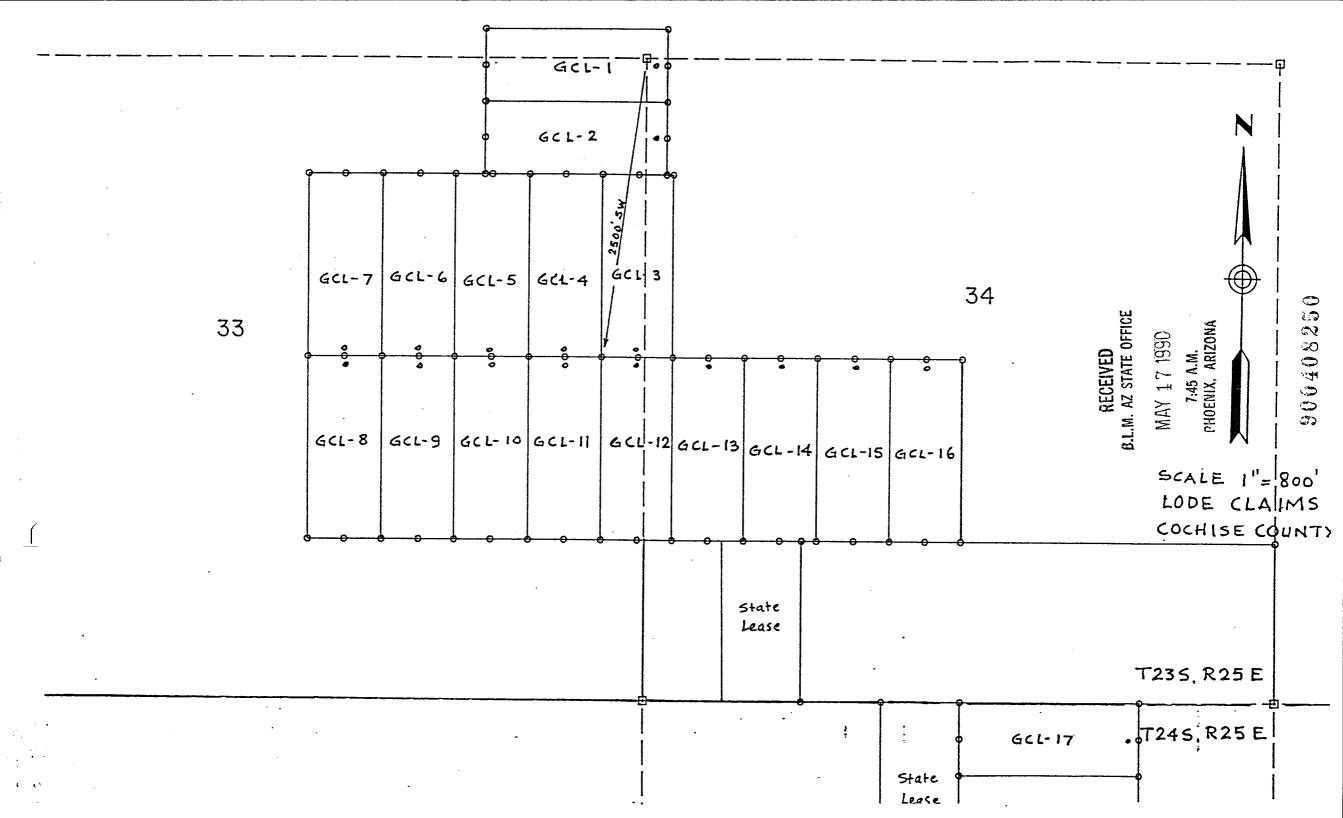

|
| request of MAY 17 1990 FEE # 900408250 OFFICIAL RECORDS                                              |
| 7:45 A.M. (S) COCHISE COUNTY                                                                         |
| PHOENIX, ARIZONA DATE HOUR                                                                           |
| on                                                                                                   |
| M. Docket Chemstar Inc                                                                               |
| CHRISTINE RHODES-RECORDER Page FEE: 9.00 PAGES 2                                                     |
| Page 9.00 PAGES: 2                                                                                   |



LODE CLAIM

MAR 2 2 1990

| TO ALL WHOM IT MAY CONCERN: