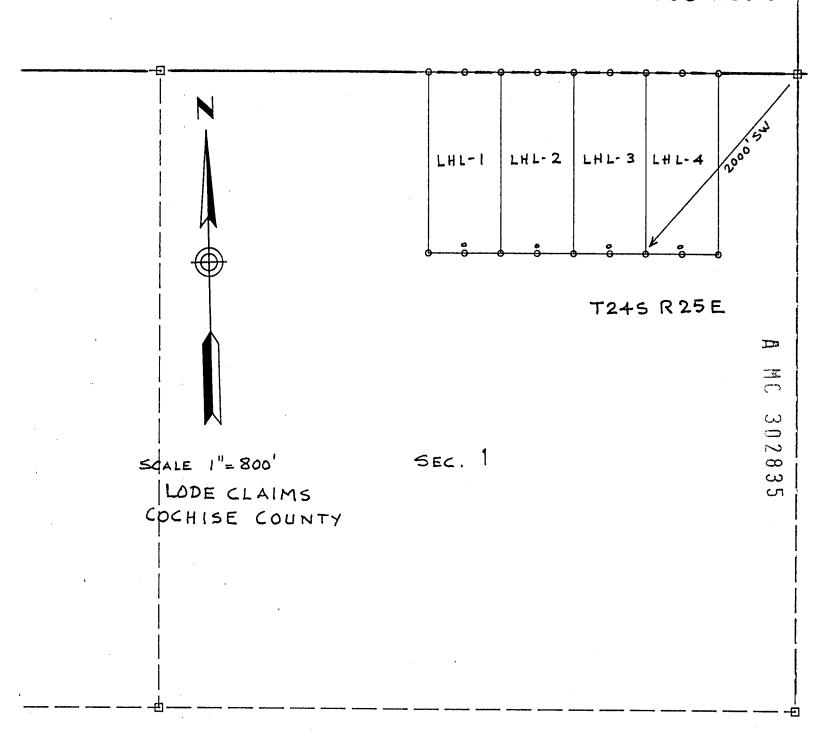

|
| on                                                                                                                                                                   | Indexed Photostat Blotted                                        |
| M, Docket                                                                                                                                                            | Compared                                                         |
| Page                                                                                                                                                                 |                                                                  |

RECEIVED

B.C.M. AZ STATE OFFICE

MAR 2 2 1990

7:45 A.M. PHOENIX, ARIZONA

T23S R25E





FEE # 900203346
OFFICIAL RECORDS
COCHISE COUNTY
DATE HOUR
02/22/90 8

REQUEST OF
CAN AM-CHEMSTAR
CHRISTINE RHODES-RECORDER
FEE: 9.00 PAGES: 2

# Notice of Mining Cocation LODE CLAIM

MAR 2 2 1990

7:45 A.M.

| TO ALL WHOM IT MAY CONCERN:                                                           | PHOENIX, ARIZONA                                                                                                                  |
|---------------------------------------------------------------------------------------|-----------------------------------------------------------------------------------------------------------------------------------|
| This Mining Claim, the name of which is th                                            | eL.H.L4