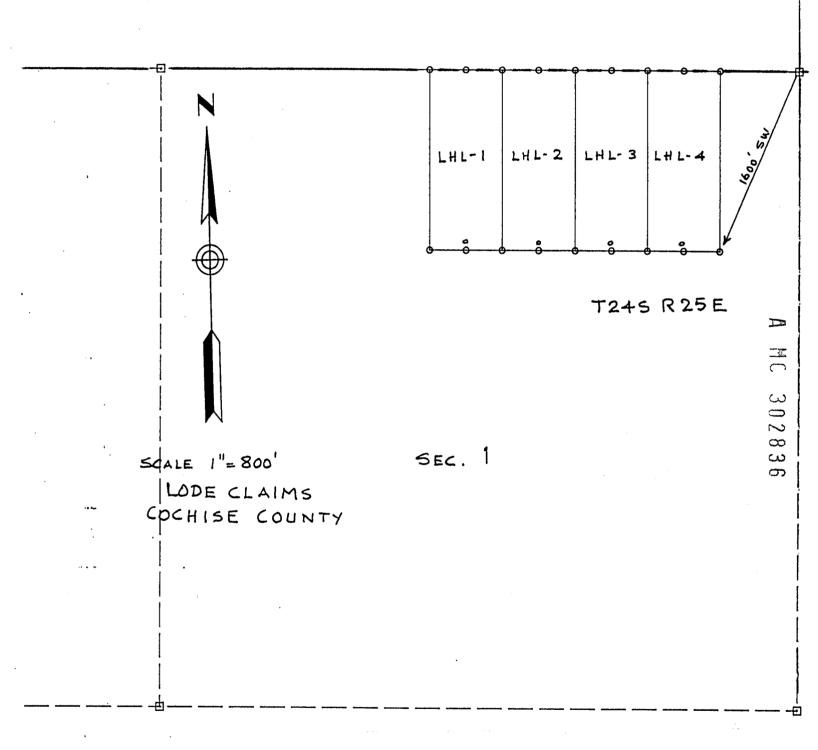

|
|                                                                                       | \$1.00 Indexed Photostat Compared Blotted                                                                                         |
| _                                                                                     |                                                                                                                                   |
| Page 900203347                                                                        |                                                                                                                                   |

RECEIVED B.L.M. AZ STATE OFFICE

MAR 2 2 1990

7:45 A.M. PHOENIX, ARIZONA

T23S R25E





FEE # 900203347 OFFICIAL RECORDS COCHISE COUNTY HOUR DATE 02/22/90

REQUEST

CAN AM-CHEMSTAR CHRISTINE RHODES-RECORDER 9.00 PAGES: 2

900203347

# Notice of Mining Location places claim

Amended

TO ALL WHOM IT MAY CONCERN:

AMC #302812

| This Placer Mining Claim, the name                                                        | of which is the_                        | L H P - 1                         | · · ·                   | -                           |
|-------------------------------------------------------------------------------------------|-----------------------------------------|-----------------------------------|-------------------------|-----------------------------|
| Place Mining Claim, situate on lands belor<br>valuable mineral deposit other than in veir | nging to